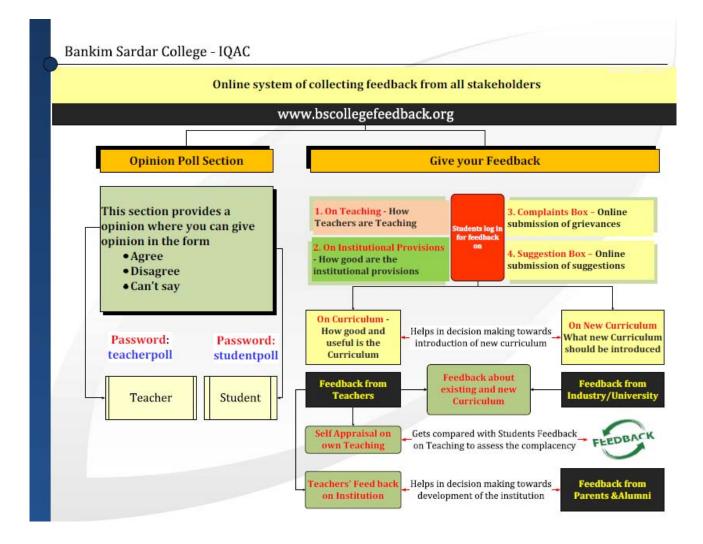

\*Please provide an analysis of the feedback in the Annexure III

1.4 Whether there is any revision/update of regulation or syllabi, if yes, mention their salient aspects.

NA

1.5 Any new Department/Centre introduced during the year. If yes, give details.