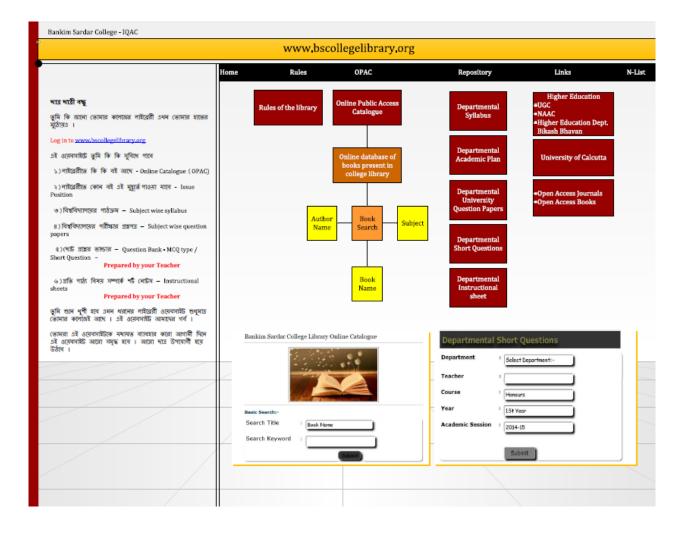

4.2 Computerization of administration and library

| 1. |     | If provided with <u>www.bscollegeadmission.org</u> – that enables them to nduct online admission and fees receipt |
|----|-----|-------------------------------------------------------------------------------------------------------------------|
| 2. | Ins | titution provided with                                                                                            |
|    | 1.  | www.bscollegefeedback.org - that enables obtaining feedback from                                                  |
|    |     | different stakeholders                                                                                            |
|    | 2.  | http://bankimsardarcollege.org/bsadmin/student_manage.php – that                                                  |
|    |     | enables sending bulk SMS to all students                                                                          |
|    | 3.  | http://bankimsardarcollege.org/bsadmin/notice_board.php – that                                                    |
|    |     | enables sending online notifications in college website                                                           |
|    | 4.  | http://localhost/FMS/dashboard.php?p=1 - that enables the Head of                                                 |
|    |     | the Institution to issue new letters and tracking of old letters                                                  |
|    | 5.  | http://localhost/FMS/gb_meeting_list.php?p=2 - that enables the Head                                              |
|    |     | of the Institution to prepare and track GB minutes                                                                |
|    | 6.  | <u>http://localhost/FMS/iqac_list.php?p=12</u> – that enables the IQAC to                                         |
|    |     | prepare to prepare and track IQAC minutes                                                                         |
| 3. | Lib | prary provided with                                                                                               |
|    | 1.  | http://www.bscollegelibrary.org/opac - enables the library users to                                               |
|    |     | view online catalogue                                                                                             |
|    | 2.  | http://www.bscollegelibrary.org/repository.php - enables the students                                             |
|    |     | to access study materials and question bank prepared by the teachers                                              |
|    |     |                                                                                                                   |

#### 6.3.5 Library, ICT and physical infrastructure / instrumentation

| 1. | Th                                                            | e campus is wifi enabled                                          |  |  |  |  |  |
|----|---------------------------------------------------------------|-------------------------------------------------------------------|--|--|--|--|--|
| 2. | Th                                                            | e Computer Centre has 13 desktops                                 |  |  |  |  |  |
| 3. | ICT                                                           | ۲ room with 10 has desktop and 1 projector                        |  |  |  |  |  |
| 4. | Sei                                                           | ninar room with has 1 laptop, 1 projector                         |  |  |  |  |  |
| 5. | En                                                            | English Language Centre has 1 laptop, 1 Interactive White Board,  |  |  |  |  |  |
|    | 1 Interactive Pen Display, 1 Camcorder, 1 DVD Sound system, 1 |                                                                   |  |  |  |  |  |
|    | Sm                                                            | art TV, 2 Interactive Tablets, I Mac Book Pro and 1 Photo         |  |  |  |  |  |
|    | coj                                                           | pier                                                              |  |  |  |  |  |
| 6. | Lib                                                           | orary has 1 desktop and 1 Laptop                                  |  |  |  |  |  |
| 7. | Tea                                                           | achers provided with                                              |  |  |  |  |  |
|    | 1.                                                            | either desktop or laptops                                         |  |  |  |  |  |
|    | 2.                                                            | Teaching aid software <u>www.bankimsardarcollege.org/tas</u>      |  |  |  |  |  |
| 8. | Sta                                                           | ff provided with <u>www.bscollegeadmission.org</u> - that enables |  |  |  |  |  |
|    | the                                                           | em to conduct online admission and fees receipt                   |  |  |  |  |  |
| 9. | Ins                                                           | titution provided with                                            |  |  |  |  |  |
|    | 1.                                                            | www.bscollegefeedback.org – that enables obtaining feedback       |  |  |  |  |  |
|    |                                                               | from different stakeholders                                       |  |  |  |  |  |
|    | 2.                                                            | http://bankimsardarcollege.org/bsadmin/student_manage.p           |  |  |  |  |  |
|    |                                                               | <u>hp</u> – that enables sending bulk SMS to all students         |  |  |  |  |  |
|    | 3.                                                            | http://bankimsardarcollege.org/bsadmin/notice_board.php -         |  |  |  |  |  |
|    |                                                               | that enables sending online notifications in college website      |  |  |  |  |  |
|    | 4.                                                            | <u>http://localhost/FMS/dashboard.php?p=1</u> – that enables the  |  |  |  |  |  |
|    |                                                               | Head of the Institution to issue new letters and tracking of old  |  |  |  |  |  |
|    | _                                                             | letters                                                           |  |  |  |  |  |
|    | 5.                                                            | http://localhost/FMS/gb_meeting_list.php?p=2 – that enables       |  |  |  |  |  |
|    | 6                                                             | the Head of the Institution to prepare and track GB minutes       |  |  |  |  |  |
|    | 6.                                                            | <u>http://localhost/FMS/iqac list.php?p=12</u> – that enables the |  |  |  |  |  |
| 10 | ) т <u>я</u>                                                  | IQAC to prepare to prepare and track IQAC minutes                 |  |  |  |  |  |
| 10 |                                                               | prary provided with                                               |  |  |  |  |  |
|    | 1.                                                            | http://www.bscollegelibrary.org/opac - enables the library        |  |  |  |  |  |
|    | n                                                             | users to view online catalogue                                    |  |  |  |  |  |
|    | 2.                                                            | <u>http://www.bscollegelibrary.org/repository.php</u> - enables   |  |  |  |  |  |
|    |                                                               | the students to access study materials and question bank          |  |  |  |  |  |
|    |                                                               | prepared by the teachers                                          |  |  |  |  |  |
|    |                                                               |                                                                   |  |  |  |  |  |