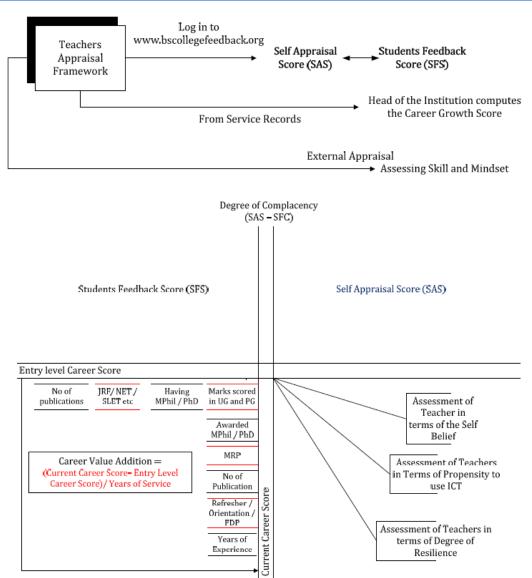

|                                              | students can log in towards preparation for competitive examinations                                                                                                                                                                                                                                                                                                                                                                                 |
|----------------------------------------------|------------------------------------------------------------------------------------------------------------------------------------------------------------------------------------------------------------------------------------------------------------------------------------------------------------------------------------------------------------------------------------------------------------------------------------------------------|
| Generating environment<br>consciousness      | <ul> <li>Round the year programme comprising of –</li> <li>1. Briksh ropan – Planting of trees</li> <li>2. Briksha sumari- Tree- sumari</li> <li>3. Min mangal- Release of fish pawns into the ponds</li> <li>4. Jalashay sanrokshan- Maintenance of ponds</li> <li>5. Gandhi punnaho- cleaning the campus and the neighbourhood</li> </ul>                                                                                                          |
| • 360 degree teachers' performance appraisal | <ul> <li>360 degree teachers' performance appraisal was carried out for all full time teachers consisting of 4 parts or quadrants-</li> <li>1. Self Appraisal 0 - 90<sup>0</sup></li> <li>2. Students' Feedback 90<sup>0</sup>-180<sup>0</sup></li> <li>3. Career score (on the basis of their academic achievements and performances) 180<sup>0</sup> - 270<sup>0</sup></li> <li>4. External Appraisal 270<sup>0</sup> - 360<sup>0</sup></li> </ul> |
| Academic audit                               | The college has carried out Academic Audit by a renowned academician.                                                                                                                                                                                                                                                                                                                                                                                |
| NAAC reaccreditations                        | The College was reaccredited for the 2 <sup>nd</sup> Cycle<br>(EC dated 3/3/ 2015)                                                                                                                                                                                                                                                                                                                                                                   |
| * Academic Calendar of the yea               | r is attached as Announce 1                                                                                                                                                                                                                                                                                                                                                                                                                          |

#### 7. Innovations and Best Practices

7.1 Innovations introduced during this academic year which have created a positive impact on the

functioning of the institution. Give details.

### Innovation 3. Chatra Khamatayan (StudentsEmpowerment)

An online web application has been innovated

http://www.bscollege.entrytoservice.com where students can log in with their individual log in ID for 1 hour every day and can practice and give tests towards preparation for competitive examinations

- 1. MCQ type
- 2. Short question answers
- 3. True or false
- 4. University question pattern
- > Academic Plan a platform where teachers can prepare
  - 1. Individual academic plan
  - 2. Departmental academic plan
- Students database where teachers can
  - 4. Enter / add and search students database
  - 5. Results where teachers can keep record of the results of the internal assessment tests taken
  - 6. Attendance where teachers can keep record of the class attendance of students
- 7. Introduction of Continuous internal Assessment based on Multiple Choice Question
- 8. Teachers make regular use of power point presentations to make the learning process more interesting
- 9. Encouraging students to attend regular classes
  - Mentoring of students teachers play the role of guardians (mentors) to keep close watch on regular class attendance, regular monthly tests etc of their mentees
  - SMS gateway enabling instant connectivity with parents in case of their children remaining absent on a regular basis
- 10. The College has also launched the following web-based platform <u>www.studentsprofilemapping.org</u> to chart the students' profile as per their academic score, knowledge, intelligence, background and employability
- 11. Provision of Online platform for preparation for competitive examinations <u>www.bscollege.entrytoservice.com</u> where students can log in towards preparation for competitive examinations
- 12. Round the year programme comprising of
  - 1. Briksh ropan Planting of trees
  - 2. Briksha sumari- Tree- sumari
  - 3. *Min mangal* Release of fish pawns into the ponds
  - 4. *Jalashay sanrokshan-* Maintenance of ponds
  - 5. *Gandhi punnaho-* cleaning the campus and the neighbourhood
- 13.360 degree teachers' performance appraisal was carried out for all full time teachers consisting of 4 parts or quadrants-
  - 1. Self Appraisal 0 90<sup>0</sup>
  - 2. Students' Feedback 90<sup>0</sup>-180<sup>0</sup>
  - Career score (on the basis of their academic achievements and performances) 180<sup>o</sup>
     270<sup>o</sup>
  - 4. External Appraisal 270<sup>o</sup> 360<sup>o</sup>
- 14. The college has carried out Academic Audit by a renowned academician.