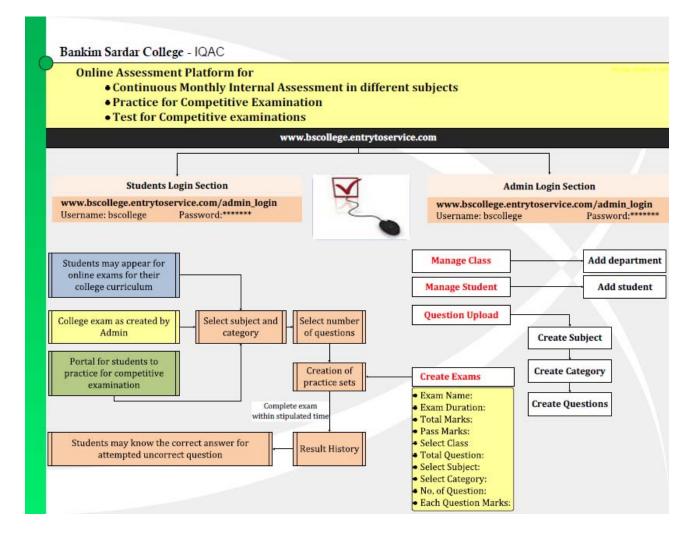

Demand ratio 1: 1.9 Dropout

Dropout % 14.2%

5.4 Details of student support mechanism for coaching for competitive examinations (If any)

Entry to Service – add on programme – under the sponsorship of UGC and duly recognized by the University of Kolkata for training for competitive examinations is on the way to being introduced from the session 2014-15 Online platform for training, practice and assessment for competitive examinations <u>www.bscollege.entrytoservice.com</u>

### Innovation 3. Chatra Khamatayan (StudentsEmpowerment)

An online web application has been innovated

http://www.bscollege.entrytoservice.com where students can log in with their individual log in ID for 1 hour every day and can practice and give tests towards preparation for competitive examinations

- 1. MCQ type
- 2. Short question answers
- 3. True or false
- 4. University question pattern
- > Academic Plan a platform where teachers can prepare
  - 1. Individual academic plan
  - 2. Departmental academic plan
- Students database where teachers can
  - 4. Enter / add and search students database
  - 5. Results where teachers can keep record of the results of the internal assessment tests taken
  - 6. Attendance where teachers can keep record of the class attendance of students
- 7. Introduction of Continuous internal Assessment based on Multiple Choice Question
- 8. Teachers make regular use of power point presentations to make the learning process more interesting
- 9. Encouraging students to attend regular classes
  - Mentoring of students teachers play the role of guardians (mentors) to keep close watch on regular class attendance, regular monthly tests etc of their mentees
  - SMS gateway enabling instant connectivity with parents in case of their children remaining absent on a regular basis
- 10. The College has also launched the following web-based platform <u>www.studentsprofilemapping.org</u> to chart the students' profile as per their academic score, knowledge, intelligence, background and employability
- 11. Provision of Online platform for preparation for competitive examinations <u>www.bscollege.entrytoservice.com</u> where students can log in towards preparation for competitive examinations
- 12. Round the year programme comprising of
  - 1. Briksh ropan Planting of trees
  - 2. Briksha sumari- Tree- sumari
  - 3. *Min mangal* Release of fish pawns into the ponds
  - 4. *Jalashay sanrokshan-* Maintenance of ponds
  - 5. *Gandhi punnaho-* cleaning the campus and the neighbourhood
- 13.360 degree teachers' performance appraisal was carried out for all full time teachers consisting of 4 parts or quadrants-
  - 1. Self Appraisal 0 90<sup>0</sup>
  - 2. Students' Feedback 90<sup>0</sup>-180<sup>0</sup>
  - Career score (on the basis of their academic achievements and performances) 180<sup>o</sup>
     270<sup>o</sup>
  - 4. External Appraisal 270<sup>o</sup> 360<sup>o</sup>
- 14. The college has carried out Academic Audit by a renowned academician.