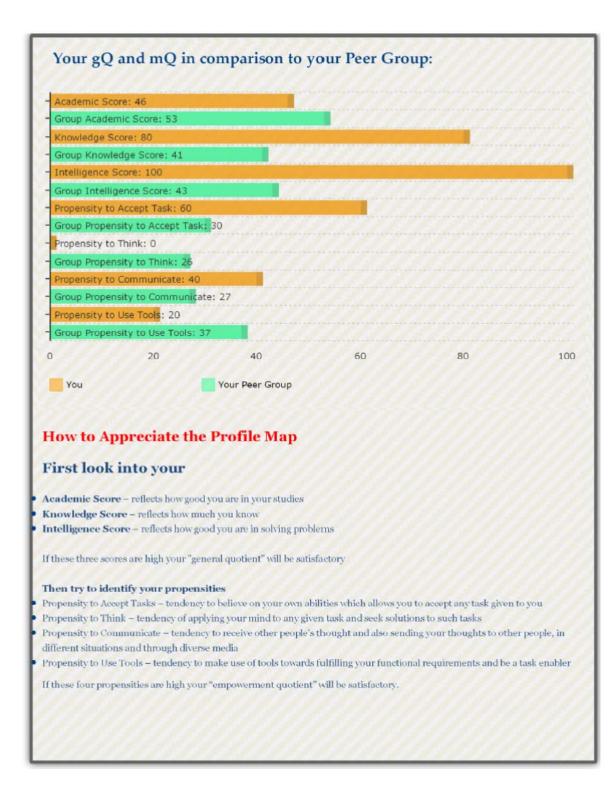

- 1. MCQ type
- 2. Short question answers
- 3. True or false
- 4. University question pattern
- > Academic Plan a platform where teachers can prepare
  - 1. Individual academic plan
  - 2. Departmental academic plan
- Students database where teachers can
  - 4. Enter / add and search students database
  - 5. Results where teachers can keep record of the results of the internal assessment tests taken
  - 6. Attendance where teachers can keep record of the class attendance of students
- 7. Introduction of Continuous internal Assessment based on Multiple Choice Question
- 8. Teachers make regular use of power point presentations to make the learning process more interesting
- 9. Encouraging students to attend regular classes
  - Mentoring of students teachers play the role of guardians (mentors) to keep close watch on regular class attendance, regular monthly tests etc of their mentees
  - SMS gateway enabling instant connectivity with parents in case of their children remaining absent on a regular basis
- 10. The College has also launched the following web-based platform <u>www.studentsprofilemapping.org</u> to chart the students' profile as per their academic score, knowledge, intelligence, background and employability
- 11. Provision of Online platform for preparation for competitive examinations <u>www.bscollege.entrytoservice.com</u> where students can log in towards preparation for competitive examinations
- 12. Round the year programme comprising of
  - 1. Briksh ropan Planting of trees
  - 2. Briksha sumari- Tree- sumari
  - 3. *Min mangal* Release of fish pawns into the ponds
  - 4. *Jalashay sanrokshan-* Maintenance of ponds
  - 5. *Gandhi punnaho-* cleaning the campus and the neighbourhood
- 13.360 degree teachers' performance appraisal was carried out for all full time teachers consisting of 4 parts or quadrants-
  - 1. Self Appraisal 0 90<sup>0</sup>
  - 2. Students' Feedback 90<sup>0</sup>-180<sup>0</sup>
  - Career score (on the basis of their academic achievements and performances) 180<sup>o</sup>
     270<sup>o</sup>
  - 4. External Appraisal 270<sup>o</sup> 360<sup>o</sup>
- 14. The college has carried out Academic Audit by a renowned academician.