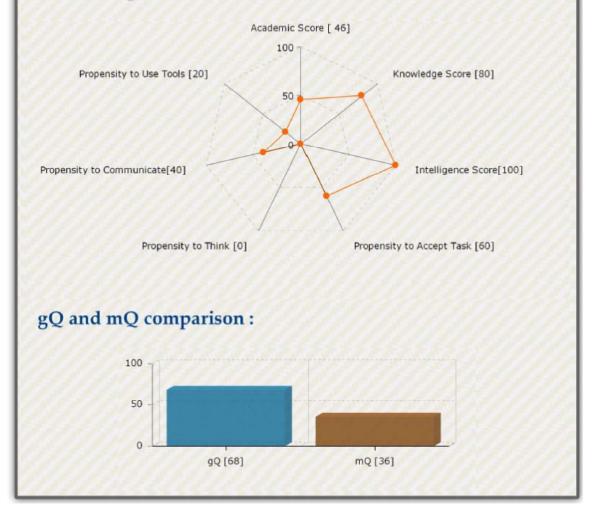

- 1. MCQ type
- 2. Short question answers
- 3. True or false
- 4. University question pattern
- > Academic Plan a platform where teachers can prepare
  - 1. Individual academic plan
  - 2. Departmental academic plan
- Students database where teachers can
  - 4. Enter / add and search students database
  - 5. Results where teachers can keep record of the results of the internal assessment tests taken
  - 6. Attendance where teachers can keep record of the class attendance of students
- 7. Introduction of Continuous internal Assessment based on Multiple Choice Question
- 8. Teachers make regular use of power point presentations to make the learning process more interesting
- 9. Encouraging students to attend regular classes
  - Mentoring of students teachers play the role of guardians (mentors) to keep close watch on regular class attendance, regular monthly tests etc of their mentees
  - SMS gateway enabling instant connectivity with parents in case of their children remaining absent on a regular basis
- 10. The College has also launched the following web-based platform <u>www.studentsprofilemapping.org</u> to chart the students' profile as per their academic score, knowledge, intelligence, background and employability
- 11. Provision of Online platform for preparation for competitive examinations <u>www.bscollege.entrytoservice.com</u> where students can log in towards preparation for competitive examinations
- 12. Round the year programme comprising of
  - 1. Briksh ropan Planting of trees
  - 2. Briksha sumari- Tree- sumari
  - 3. *Min mangal* Release of fish pawns into the ponds
  - 4. *Jalashay sanrokshan-* Maintenance of ponds
  - 5. *Gandhi punnaho-* cleaning the campus and the neighbourhood
- 13.360 degree teachers' performance appraisal was carried out for all full time teachers consisting of 4 parts or quadrants-
  - 1. Self Appraisal 0 90<sup>0</sup>
  - 2. Students' Feedback 90<sup>0</sup>-180<sup>0</sup>
  - Career score (on the basis of their academic achievements and performances) 180<sup>o</sup>
     270<sup>o</sup>
  - 4. External Appraisal 270<sup>o</sup> 360<sup>o</sup>
- 14. The college has carried out Academic Audit by a renowned academician.