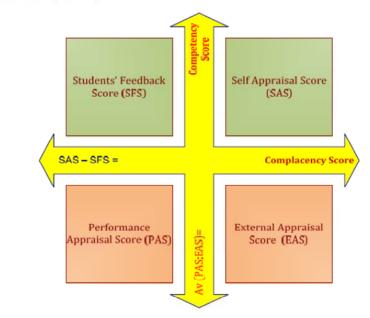

|                                              | students can log in towards preparation for competitive examinations                                                                                                                                                                                                                                                                                                                                                                                 |
|----------------------------------------------|------------------------------------------------------------------------------------------------------------------------------------------------------------------------------------------------------------------------------------------------------------------------------------------------------------------------------------------------------------------------------------------------------------------------------------------------------|
| Generating environment<br>consciousness      | <ul> <li>Round the year programme comprising of –</li> <li>1. Briksh ropan – Planting of trees</li> <li>2. Briksha sumari- Tree- sumari</li> <li>3. Min mangal- Release of fish pawns into the ponds</li> <li>4. Jalashay sanrokshan- Maintenance of ponds</li> <li>5. Gandhi punnaho- cleaning the campus and the neighbourhood</li> </ul>                                                                                                          |
| • 360 degree teachers' performance appraisal | <ul> <li>360 degree teachers' performance appraisal was carried out for all full time teachers consisting of 4 parts or quadrants-</li> <li>1. Self Appraisal 0 - 90<sup>0</sup></li> <li>2. Students' Feedback 90<sup>0</sup>-180<sup>0</sup></li> <li>3. Career score (on the basis of their academic achievements and performances) 180<sup>0</sup> - 270<sup>0</sup></li> <li>4. External Appraisal 270<sup>0</sup> - 360<sup>0</sup></li> </ul> |
| Academic audit                               | The college has carried out Academic Audit by a renowned academician.                                                                                                                                                                                                                                                                                                                                                                                |
| NAAC reaccreditations                        | The College was reaccredited for the 2 <sup>nd</sup> Cycle<br>(EC dated 3/3/ 2015)                                                                                                                                                                                                                                                                                                                                                                   |
| * Academic Calendar of the yea               | r is attached as Announce 1                                                                                                                                                                                                                                                                                                                                                                                                                          |

- 1. MCQ type
- 2. Short question answers
- 3. True or false
- 4. University question pattern
- > Academic Plan a platform where teachers can prepare
  - 1. Individual academic plan
  - 2. Departmental academic plan
- Students database where teachers can
  - 4. Enter / add and search students database
  - 5. Results where teachers can keep record of the results of the internal assessment tests taken
  - 6. Attendance where teachers can keep record of the class attendance of students
- 7. Introduction of Continuous internal Assessment based on Multiple Choice Question
- 8. Teachers make regular use of power point presentations to make the learning process more interesting
- 9. Encouraging students to attend regular classes
  - Mentoring of students teachers play the role of guardians (mentors) to keep close watch on regular class attendance, regular monthly tests etc of their mentees
  - SMS gateway enabling instant connectivity with parents in case of their children remaining absent on a regular basis
- 10. The College has also launched the following web-based platform <u>www.studentsprofilemapping.org</u> to chart the students' profile as per their academic score, knowledge, intelligence, background and employability
- 11. Provision of Online platform for preparation for competitive examinations <u>www.bscollege.entrytoservice.com</u> where students can log in towards preparation for competitive examinations
- 12. Round the year programme comprising of
  - 1. Briksh ropan Planting of trees
  - 2. Briksha sumari- Tree- sumari
  - 3. *Min mangal* Release of fish pawns into the ponds
  - 4. *Jalashay sanrokshan-* Maintenance of ponds
  - 5. *Gandhi punnaho-* cleaning the campus and the neighbourhood
- 13.360 degree teachers' performance appraisal was carried out for all full time teachers consisting of 4 parts or quadrants-
  - 1. Self Appraisal 0 90<sup>0</sup>
  - 2. Students' Feedback 90<sup>0</sup>-180<sup>0</sup>
  - Career score (on the basis of their academic achievements and performances) 180<sup>o</sup>
     270<sup>o</sup>
  - 4. External Appraisal 270<sup>o</sup> 360<sup>o</sup>
- 14. The college has carried out Academic Audit by a renowned academician.